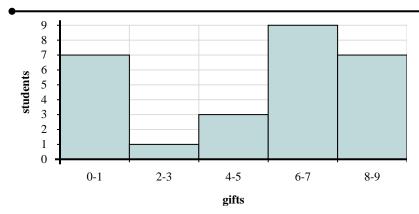

- 5) Most students received between \_\_\_\_ and \_\_\_\_ gifts.
- **6**) How many students are represented in this histogram?
- 7) If a student received 0 gifts which bar would they be added to?
- 8) How many students received between 6 and 8 gifts?

- 5) Most students received between \_\_\_\_ and \_\_\_\_ gifts.
- 6) How many students are represented in this histogram?
- 7) If a student received 0 gifts which bar would they be added to?
- 8) How many students received between 6 and 8 gifts?