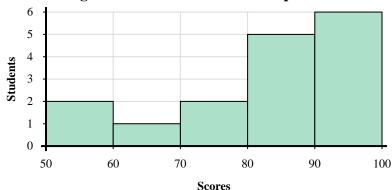

Use the histograms shown to answer each question.

- 1) How many students scored between a 90 and 100?
- 2) Most students scored between a \_\_\_\_\_ and \_\_\_\_.
- 3) If a student scored a 54 which bar would they be added to?
- 4) How many students are represented in this histogram?

- 1. \_\_\_\_\_
- 3. \_\_\_\_\_
- 4. \_\_\_\_\_
- 5. \_\_\_\_\_
- 5. \_\_\_\_\_
- 7. \_\_\_\_\_
- 8. \_\_\_\_\_

Name:

**Answer Key** 

Use the histograms shown to answer each question.

- 1) How many students scored between a 90 and 100?
- 2) Most students scored between a \_\_\_\_\_ and \_\_\_\_.
- 3) If a student scored a 54 which bar would they be added to?
- 4) How many students are represented in this histogram?