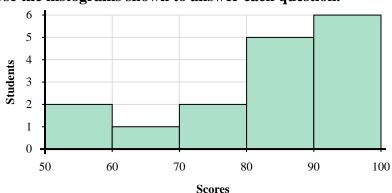

Use the histograms shown to answer each question.

- 1) How many students scored between a 90 and 100?
- 2) Most students scored between a \_\_\_\_\_ and \_\_\_\_.
- 3) If a student scored a 54 which bar would they be added to?
- 4) How many students are represented in this histogram?

- 1. \_\_\_\_\_
- 3. \_\_\_\_\_
- 4. \_\_\_\_\_
- 5. \_\_\_\_\_
- 5. \_\_\_\_\_
- 7. \_\_\_\_\_
- 8. \_\_\_\_\_

Name:

**Answer Key** 

Use the histograms shown to answer each question.

- 1) How many students scored between a 90 and 100?
- 2) Most students scored between a \_\_\_\_\_ and \_\_\_\_.
- 3) If a student scored a 54 which bar would they be added to?
- 4) How many students are represented in this histogram?