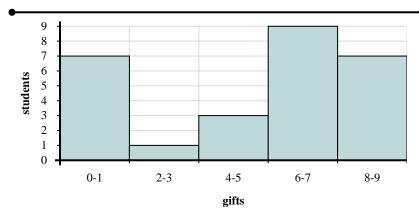

- 5) Most students received between \_\_\_\_ and \_\_\_\_ gifts.
- **6**) How many students are represented in this histogram?
- 7) If a student received 0 gifts which bar would they be added to?
- 8) How many students received between 6 and 8 gifts?

- 5) Most students received between \_\_\_\_ and \_\_\_\_ gifts.
- 6) How many students are represented in this histogram?
- 7) If a student received 0 gifts which bar would they be added to?
- 8) How many students received between 6 and 8 gifts?